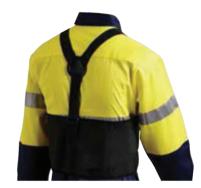

# **DESCRIPTION**

Fully adjustable back support belt

## **FEATURES AND BENEFITS**

Encourage the use of correct lifting techniques by reducing the tendency to bend at the waist.

Ideal for the office, physical work, driving or when sitting at home.

Smooth glide adjustable clips

Easy adjust elastic outer panels for added lower back support.

Tapered abdomen support panels.

35mm wide support elastic braces.

Adjustable belt and braces for comfortable fit.

Product Code: BB

### What is a Back Brace?

Suitable for everyday use in the treatment and prevention of low back pain and improving back posture. Lightweight and comfortable, it features flexible adjustable outer panels for support of the lower back.