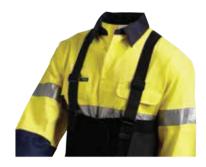

# **DESCRIPTION**

Fully adjustable back support belt

## **FEATURES AND BENEFITS**

Encourage the use of correct lifting techniques by reducing the tendency to bend at the waist.

Ideal for the office, physical work, driving or when sitting at home.

Smooth glide adjustable clips

Easy adjust elastic outer panels for added lower back support.

Tapered abdomen support panels.

35mm wide support elastic braces.

Adjustable belt and braces for comfortable fit.

Product Code: BB

### What is a Back Brace?

Suitable for everyday use in the treatment and prevention of low back pain and improving back posture. Lightweight and comfortable, it features flexible adjustable outer panels for support of the lower back.